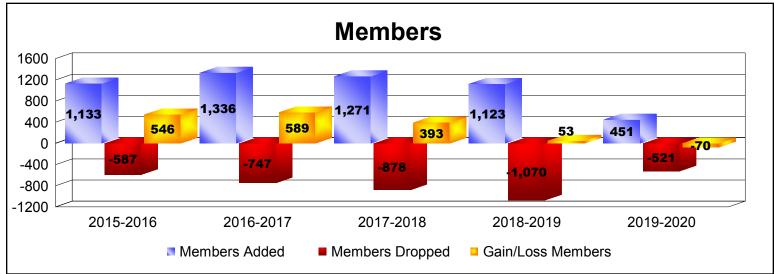

District 3233E1 As of December 2019 Cumulative

| Year      | New<br>Clubs | Dropped<br>Clubs | Gain/<br>Loss<br>Clubs | New<br>Members | Charter<br>Members | Reinstate<br>Members | Transfer<br>Members | Total<br>Member<br>Added | Total<br>Members<br>Dropped | Gain/<br>Loss<br>Members |
|-----------|--------------|------------------|------------------------|----------------|--------------------|----------------------|---------------------|--------------------------|-----------------------------|--------------------------|
| 2015-2016 | 7            | 0                | 7                      | 492            | 480                | 155                  | 6                   | 1133                     | -587                        | 546                      |
| 2016-2017 | 9            | -1               | 8                      | 910            | 334                | 79                   | 13                  | 1336                     | -747                        | 589                      |
| 2017-2018 | 8            | -1               | 7                      | 890            | 307                | 61                   | 13                  | 1271                     | -878                        | 393                      |
| 2018-2019 | 41           | -4               | 37                     | 481            | 572                | 59                   | 11                  | 1123                     | -1070                       | 53                       |
| 2019-2020 | 9            | -7               | 2                      | 202            | 239                | 8                    | 2                   | 451                      | -521                        | -70                      |
| Average   | 15           | -3               | 12                     | 595            | 386                | 72                   | 9                   | 1063                     | -761                        | 302                      |