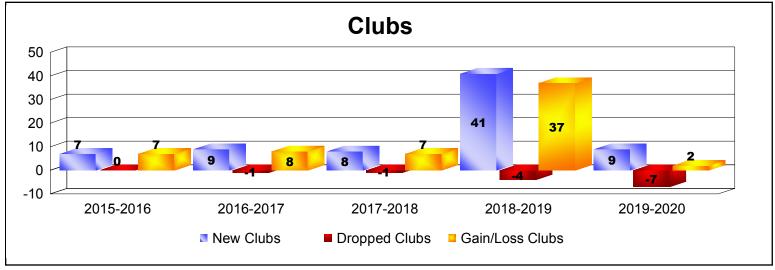

District 3233E1 As of December 2019 Cumulative

| Year      | New<br>Clubs | Dropped<br>Clubs | Gain/<br>Loss<br>Clubs | New<br>Members | Charter<br>Members | Reinstate<br>Members | Transfer<br>Members | Total<br>Member<br>Added | Total<br>Members<br>Dropped | Gain/<br>Loss<br>Members |
|-----------|--------------|------------------|------------------------|----------------|--------------------|----------------------|---------------------|--------------------------|-----------------------------|--------------------------|
| 2015-2016 | 7            | 0                | 7                      | 492            | 480                | 155                  | 6                   | 1133                     | -587                        | 546                      |
| 2016-2017 | 9            | -1               | 8                      | 910            | 334                | 79                   | 13                  | 1336                     | -747                        | 589                      |
| 2017-2018 | 8            | -1               | 7                      | 890            | 307                | 61                   | 13                  | 1271                     | -878                        | 393                      |
| 2018-2019 | 41           | -4               | 37                     | 481            | 572                | 59                   | 11                  | 1123                     | -1070                       | 53                       |
| 2019-2020 | 9            | -7               | 2                      | 202            | 239                | 8                    | 2                   | 451                      | -521                        | -70                      |
| Average   | 15           | -3               | 12                     | 595            | 386                | 72                   | 9                   | 1063                     | -761                        | 302                      |